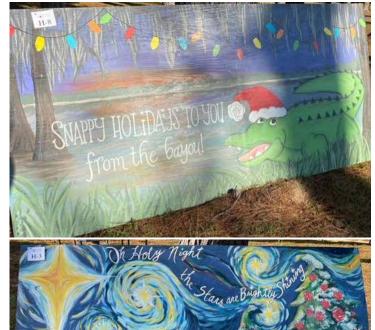

Winners in each division were:

**Elementary First Place:** Riverside Elementary School (TOP, RIGHT)

**Elementary Second Place:** Mooringsport Elementary School **Elementary Third Place:** Keithville Elementary School