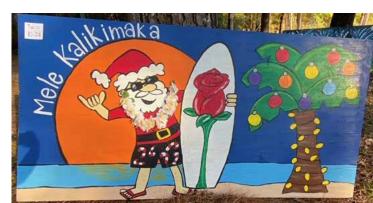

**High School Second Place:** Huntington High School **High School Third Place:** Haughton High School

Best in Show: Airline High School (BOTTOM, RIGHT)

Visitors to Christmas in Roseland can vote on "People's Choice" during the first three weekends of Christmas in Roseland (Nov 29/30 & Dec 1; Dec. 6/7/8; Dec. 13/14/15). The People's Choice voting will end on Dec. 15 and the winner will be announced on Dec. 16. A cash prize will be awarded to the winning school.