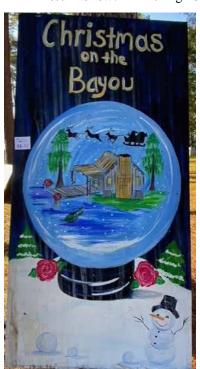

Middle School First Place: Ridgewood Middle School (BELOW, LEFT)

Middle School Second Place: Youree Drive Middle School Middle School Third Place: Walnut Hill Middle School

**High School First Place:** North Caddo High School (MIDDLE, RIGHT)